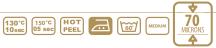

## APPLICATION INSTRUCTIONS

Temperature: 130° / 150° C Time: 10 sec. / 5 sec.

• Pressure: medium

• (#4-6 on Hotronix®)

· Peel: hot

• Peel (Nylon): cold

#### CARE INSTRUCTIONS

Machine wash up to 60° C using mild detergent. Do not use bleach. Do not dry clean. Can be directly ironed.